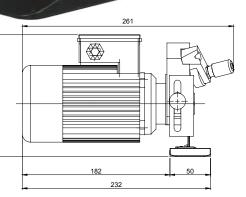

## **TECHNICAL DETAILS:**

Blade diameter: 120 mm (4.7"), with hardmetal Titanium coated counterblade Blade equipped: 12SDD, 8-edges, HSS steel Blade speed: 2600 r.p.m. Cutting ability: up to 50 mm (2") Motor: 3-phase asynchronous 380/400 V, 50 Hz **Power:** 180 W Max. absorption: 0.52 A Protection: IP20 - CL F Net weight: 4000 g (with power supply cord) Total weight (with packing box): 5700 g Electric cable length: 1.5 mt (with no (pula **Minimum brightness for working** operations: LUX 200 Vibrations at start up: < 2.5 m/sec 2 **Temperature range:** 0 – 55 C Umidity range: 10 – 95% without condensate