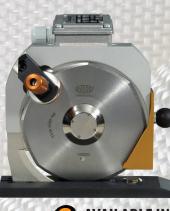

## NO **DD120MR** 1946 **ELECTRIC 3-PHASES DIRECT DRIVE CUTTING UNIT**

DD120MR. Direct Drive professional cutting unit for high-speed cutting processes in Technical Textile & Composite applications.

## ELECTRIC 3-PHASES DIRECT DRIVE CUTTING UNIT DD120MR

## **TECHNICAL DETAILS:**

Blade diameter: 120 mm (4.7"), with hardmetal Titanium coated counterblade Blade equipped: 12SDD, 8-edges, HSS steel Blade speed: 2600 r.p.m. Cutting ability: up to 50 mm (2") Motor: 3-phase asynchronous 380/400 V, 50 Hz **Power:** 180 W Max. absorption: 0.52 A Protection: IP20 - CL F Net weight: 4000 g (with power supply cord) Total weight (with packing box): 5700 g Electric cable length: 1.5 mt (with no (pula **Minimum brightness for working** operations: LUX 200 Vibrations at start up: < 2.5 m/sec 2 **Temperature range:** 0 – 55 C Umidity range: 10 – 95% without condensate