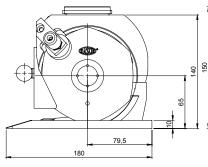

## **TECHNICAL DETAILS:**

Blade diameter: 120 mm (4.7"), with hardmetal Titanium coated counterblade Blade equipped: 12SDD, 8-edges, HSS steel Blade speed: 2600 r.p.m. Cutting ability: up to 50 mm (2") Motor: 3-phase asynchronous 380/400 V, 50 Hz **Power:** 180 W Max. absorption: 0.52 A Protection: IP20 - CL F Net weight: 4000 g (with power supply cord) Total weight (with packing box): 5700 g Electric cable length: 1.5 mt (with no (pula **Minimum brightness for working** operations: LUX 200 Vibrations at start up: < 2.5 m/sec 2 **Temperature range:** 0 – 55 C Umidity range: 10 – 95% without condensate