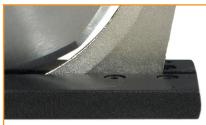

## WHAT'S NEW:

Central knife guidance Monster style Hard-metal Titanium coated counterblade Direct Drive technology with no gearbox High cutting speed Low-friction Teflon coated foot Easy fixing structure for O.E.M. applications Maintenance-free industrial motor

## **TECHNICAL DETAILS:**

Blade diameter: 120 mm (4.7"), with hardmetal Titanium coated counterblade Blade equipped: 12SDD, 8-edges, HSS steel Blade speed: 2600 r.p.m. Cutting ability: up to 50 mm (2") Motor: 3-phase asynchronous 380/400 V, 50 Hz **Power:** 180 W Max. absorption: 0.52 A Protection: IP20 - CL F Net weight: 4000 g (with power supply cord) Total weight (with packing box): 5700 g Electric cable length: 1.5 mt (with no (pula **Minimum brightness for working** operations: LUX 200 Vibrations at start up: < 2.5 m/sec 2 **Temperature range:** 0 – 55 C Umidity range: 10 – 95% without condensate